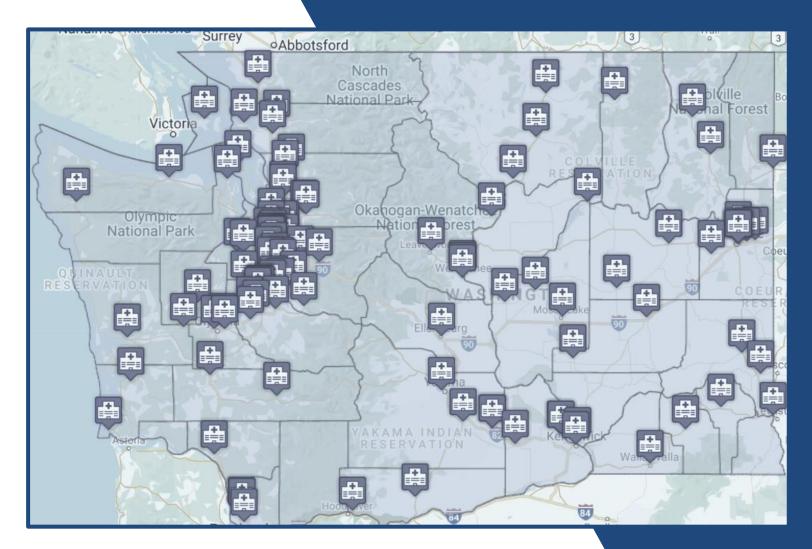

### MEMBER HOSPITALS

- Behavioral Health
- Children's
- Long Term Acute Care
- Military/Veterans
- Rural
- Urban

2024 MEMBER ENGAGEMENT OVERVIEW