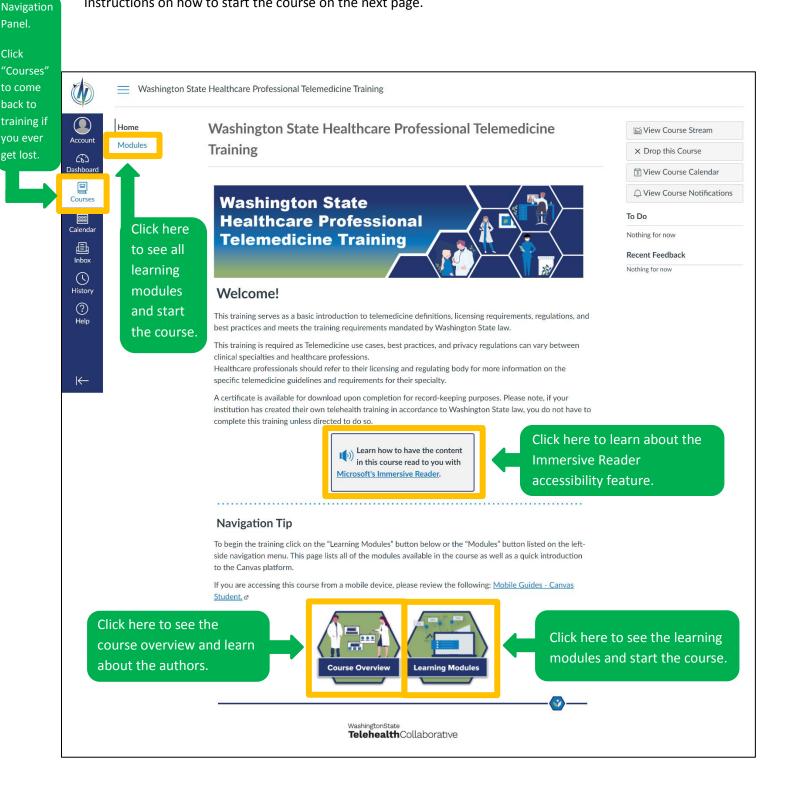

## **Telehealth**Collaborative

5. Congratulations! You can now access the course! See the image below for an orientation to the landing page. Instructions on how to start the course on the next page.

6. Click on either "Learning Modules" or "Modules" on the landing page. Course must be finished chronologically, click on "Course Overview & Disclosures" to begin.