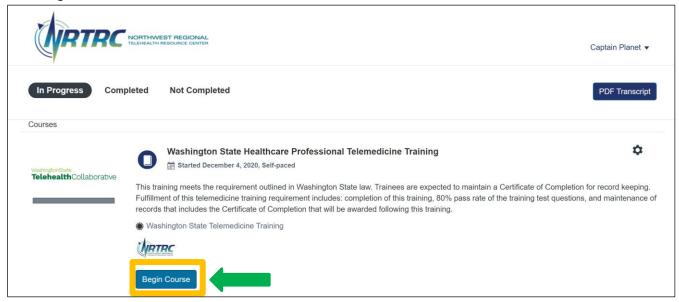

4. Click "Begin Course"

You will be redirected to the course landing page where you can start the course.

Continue reading for landing page orientation, how to start course, and access Canvas help.

Click