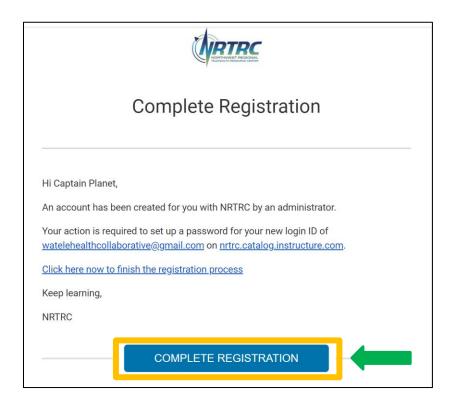

## **Telehealth**Collaborative

2. You will receive two confirmation emails. Open the one with the subject "Please confirm your e-mail address" and click "Confirm Registration"

3. Enter a password of your choosing and select your preferred time zone. Although this looks like a login page, this is where you create a password for your account. Please be mindful you do not make any typing errors and record your password somewhere else for reference if needed.