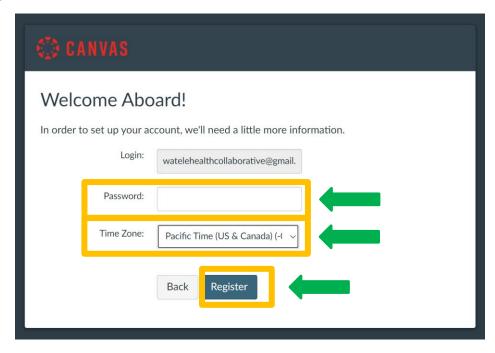

## **Telehealth**Collaborative

2. You will receive two confirmation emails. Open the one with the subject "Please confirm your e-mail address" and click "Confirm Registration"

3. Enter a password of your choosing and select your preferred time zone. Although this looks like a login page, this is where you create a password for your account. Please be mindful you do not make any typing errors and record your password somewhere else for reference if needed.