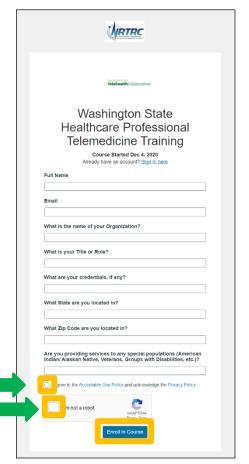

Note: DO NOT click Login even you have a Canvas account with another organization.

2. Fill out the form with your registration information. The personal data collected is for all courses offered by NRTRC and will not be shared with other institutions.

Make sure to click the check box to accept the Privacy Policy and the box saying "I'm not a robot"\* and click "Enroll in Course"

\*This is to ensure a real person is filling out the form and not a bot or computer program.