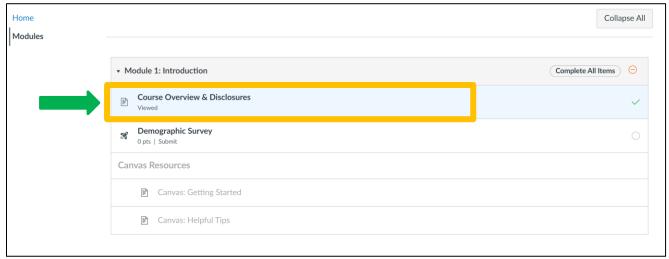

## **Telehealth**Collaborative

5. Congratulations! You can now access the course! See the image below for an orientation to the landing page. Instructions on how to start the course on the next page.

6. Click on either "Learning Modules" or "Modules" on the landing page. Course must be finished chronologically, click on "Course Overview & Disclosures" to begin.