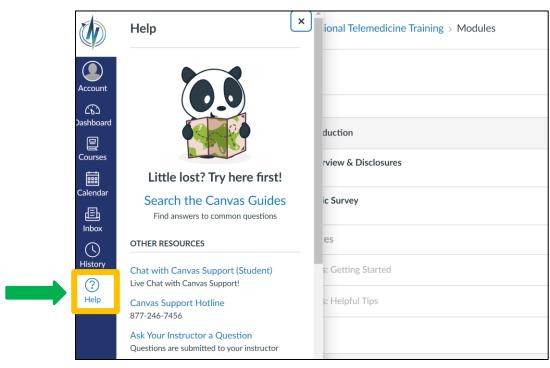

## Need help?

- If you have any questions or issues about Canvas navigation or quizzes, review the sections in Module 1 titled "Canvas Resources".
- For more help see the "Help" Button on the left hand navigation column.
- For all other support please email the NRTRC at NRTRC@utn.org