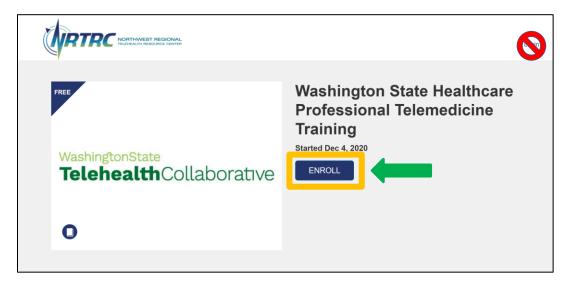

## **Instructions for Accessing the Washington State Telemedicine Training**

1. Navigate to <a href="https://nrtrc.catalog.instructure.com/courses/washington-state-healthcare-professional-telemedicine-training">https://nrtrc.catalog.instructure.com/courses/washington-state-healthcare-professional-telemedicine-training</a> and click "Enroll".