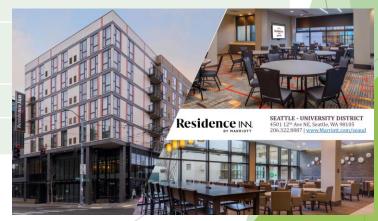

- Room Block at The Residence Inn, Seattle University District
  - ▶ Block of rooms set at \$189.00/night