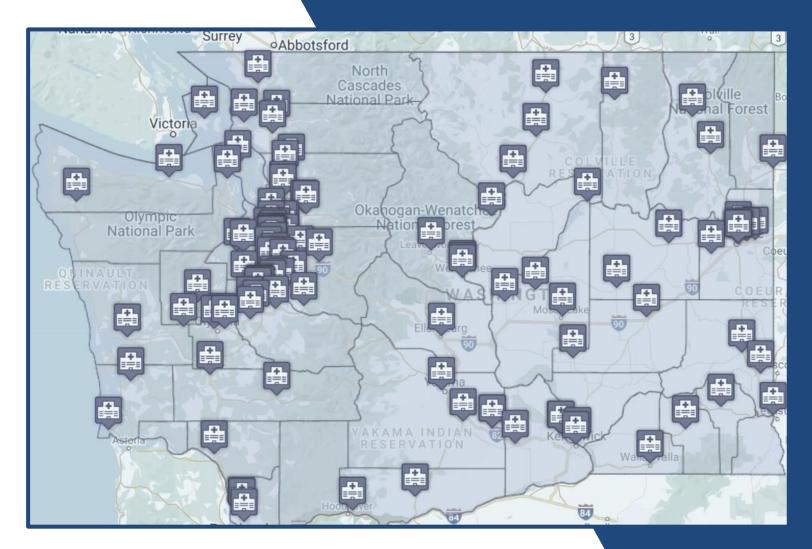

# Washington State Hospital Association

2024 MEMBER ENGAGEMENT PARTNER PROGRAM

WSHA REPRESENTS EVERY HOSPITAL & HEALTH SYSTEM IN WA STATE.

We strive to be the trusted voice and indispensable resource that leads, challenges and assists hospitals and health systems to achieve their missions and improve the health of the communities they serve.

### MEMBER HOSPITALS

- Behavioral Health
- Children's
- Long Term Acute Care
- Military/Veterans
- Rural
- Urban

2024 MEMBER ENGAGEMENT OVERVIEW