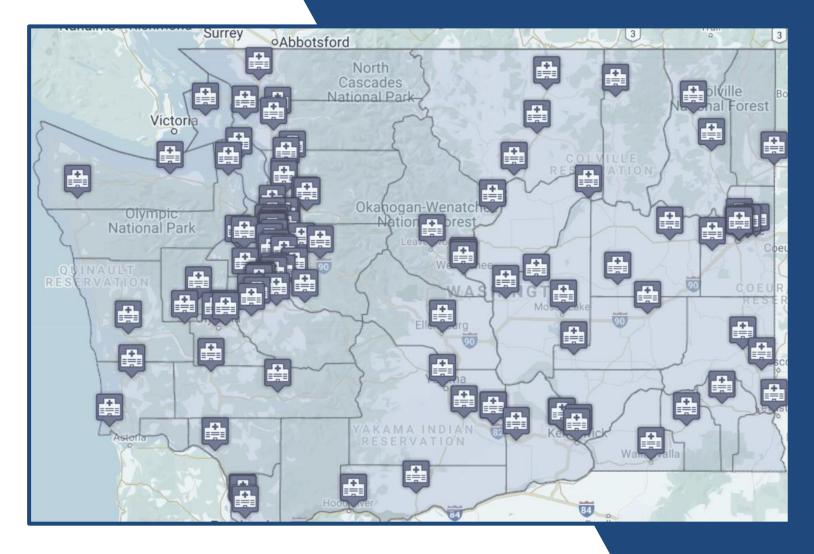

# WSHA REPRESENTS <u>EVERY</u> HOSPITAL & HEALTH SYSTEM IN WA STATE.

We strive to be the trusted voice and indispensable resource that leads, challenges and assists hospitals and health systems to achieve their missions and improve the health of the communities they serve.

# MEMBER HOSPITALS

Behavioral Health
Children's
Long Term Acute Care
Military/Veterans
Rural
Urban