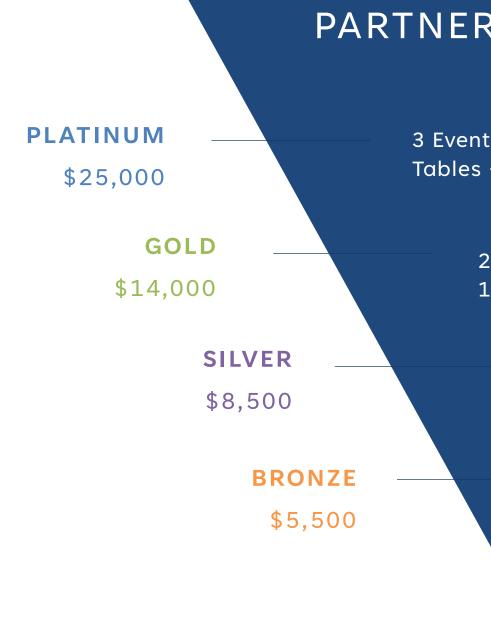

#### STRUCTURE

4 Partnership Levels: Platinum, Gold, Silver, Bronze Program Benefits Effective January – December.

# PARTNERSHIP LEVELS

3 Event Sponsorships + 3 Speaking Opportunities + 3 Exhibit Tables + 1 Month Display Advertising + Category Exclusivity

> 2 Event Sponsorships + 1 Speaking Opportunity + 1 Exhibit Table + Bronze Level Benefits

> > 1 Event Sponsorship + Bronze Level Benefits

WSHA Corporate Membership Benefits + Access to RHLC Registration + WSHA Newsletter Subscription

| Benefit                                              | Platinum<br>\$25,000 | Gold<br>\$14,000 | Silver<br>\$8,500 | Bronze<br>\$5,500 |
|------------------------------------------------------|----------------------|------------------|-------------------|-------------------|
| Event Sponsorship                                    | 3                    | 2                | 1                 |                   |
| Included Registrations per Sponsorship               | 3                    | 2                | 2                 |                   |
| Live Commercial Speaking Opportunity (2-3min)        | 3                    | 1                |                   |                   |
| Included Exhibit Table                               | 3                    | 1                |                   |                   |
| Add-On Exhibit Table Rate                            | \$2,000              | \$2,000          | \$2,750           | \$3,500           |
| Executive Education Sponsorship                      | •                    | -                |                   |                   |
| Logo Placement on Member Visit Packets               | -                    | -                | •                 |                   |
| Hyperlinked Logo on wsha.org                         | -                    | •                | •                 |                   |
| Access to Event Meals & Social Functions             | •                    | -                | •                 |                   |
| Hyperlinked Corporate Member Listing on wsha.org     | -                    | -                | •                 | -                 |
| WSHA Corporate Membership                            | •                    | -                | •                 | -                 |
| Access to WSHA Newsletters                           | -                    | -                | •                 | -                 |
| Weekly Report Newsletter Recognition Spotlight       | Exclusive            | Exclusive        | Shared            | Shared            |
| Display Advertising in WSHA Newsletters              | 1 month              | Eligible         | Eligible          | Eligible          |
| Listing & Contacts in 2024 WSHA Membership Directory | -                    | •                | •                 | •                 |
| Print Copy of the 2024 WSHA Membership Directory     | •                    | •                | •                 | •                 |