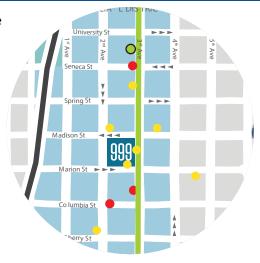

#### By Metro bus:

Closest stops:

- 3rd between Madison and Marion (drops off in front of lobby)
- Marion between 2nd & 3rd (drops off in front of Plaza level)

#### By Rapid Ride bus:

 Closest stop: 3rd between Marion & Columbia (drops off 1 block south)

Bus stop

Rapid Ride bus stop

Link Light stop

Link Light Rail

Go to http://tripplanner.kingcounty.gov to find the right bus to take you to our offices.